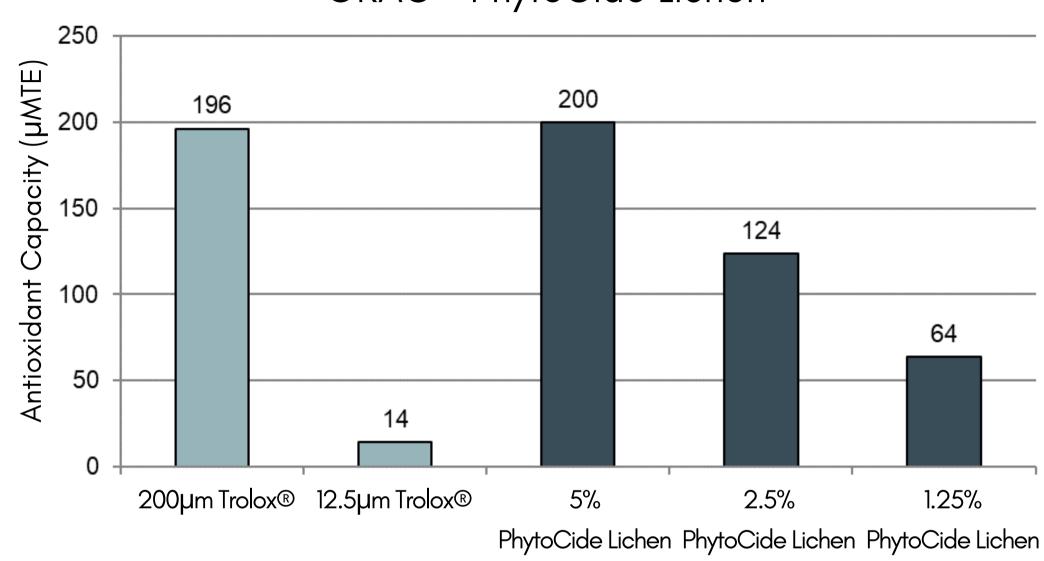

## ORAC ASSAY

The oxygen radical absorbance capacity (ORAC) assay is a standard method used to assess antioxidant capacity of physiological fluids, foods, beverages, and natural products. The assay quantitatively measures a sample's ability to quench free radicals that have the potential to react with and damage cellular components.