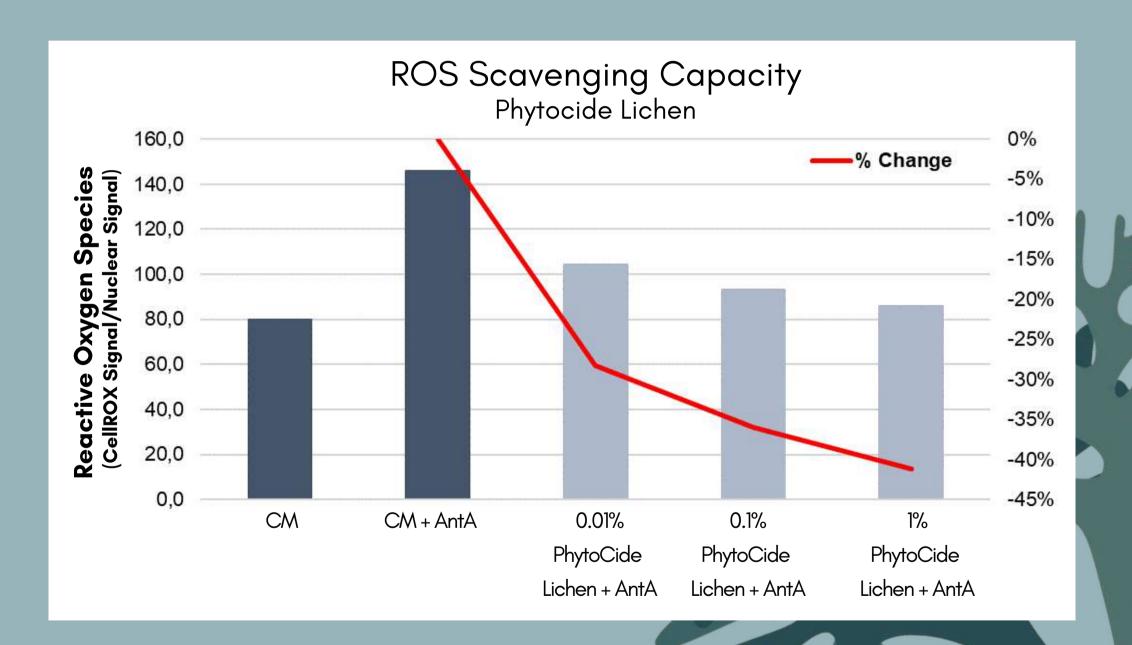

## ROSANALYSIS

A ROS Scavenging Assay was conducted to assess the in vitro effect of PhytoCide Lichen to scavenge unnecessary oxidative stress in dermal fibroblasts. Attenuating excessive ROS preserves cellular homeostasis and blunts intrinsic and extrinsic agerelated declines in skin cell function.